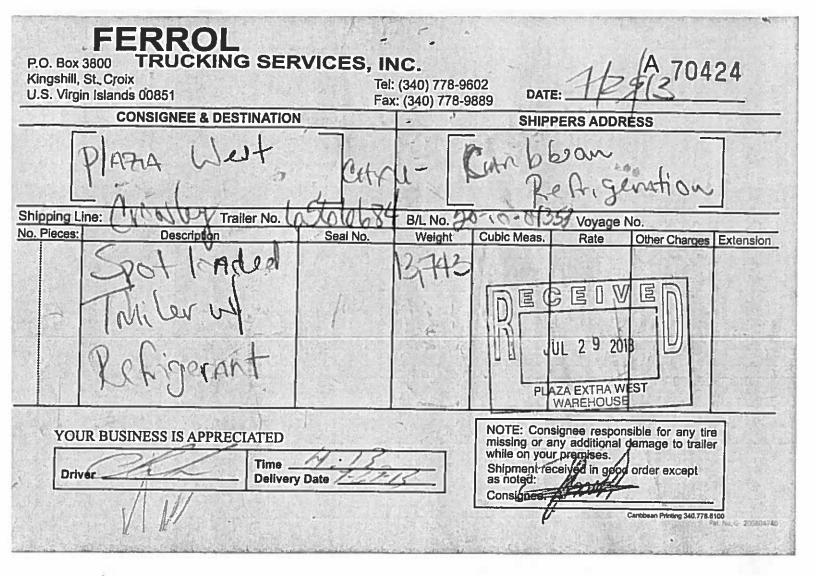

Item 1 – This was a special purchase of 10,000 lbs of refrigerant paid by Plaza West but used in both STX stores. Besides the discounted cost advantage, stocking refrigerant allows Plaza personnel to isolate leaks while restoring refrigerant to surrounding units prior to the arrival of CRM personnel who repair the faulty line. Bulk purchases of refrigerant generally occur at annual intervals. Documents provided include check #5742 signed by Mike Yusuf and Shawn Hamed on Jun 17, 2013, the CRM

> Quote acceptance, and shipping documents dated between Jul 11, 2013 until shipment was received on Jul 29, 2013. This purchase was solely for the benefit of the Plaza Extra stores as evidenced by Shawn Hamed's signature on the payment.